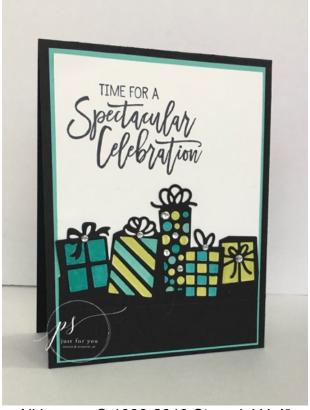

## Celebration

All images © 1990-2019 Stampin' Up!®

## Supplies:

- Stamp Sets Birthday Cheer Bundle (150576)
- Card Stock Basic Black (121045); Whisper White (100730 \$9.75); Coastal Cabana (131297 \$8.50)
- Stamp Pads Black Memento (132708)
- Misc. –Bermuda Bay Blends Duo (144600); Lemon Lime Twist from the 2017/2019 In Color Stampin' Write Marker Collection (144033); Stampin' Dimensionals (104430 \$4.00); Detailed Birthday Edgelits Die; Basic Jewels Clear Rhinestones (144220)

## Measurements:

Basic Black: 4 ¼" x 11" 3 1/4" x 3 7/8"

Coastal Cabana: 4" x 5 ¼"

• Whisper White:  $3\frac{1}{4}$ " x  $3\frac{7}{8}$ " 4" x  $5\frac{1}{4}$ " (for inside of card)

## Instructions:

- 1. Attach Coastal Cabana Mat to the front of the card base.
- 2. Run the Black Mat through the Big Shot cutting the packages. Place Thinlit close to the top of the Black Piece to cut out leaving a border at bottom.
- **3.** Attach the Package Cut piece to the Whisper White Mat and trim around the packages on both sides, so the Coast Cabana Mat shows.
- **4.** Using your Bermuda Bay Blends and Lemon Lime Stampin' Write Marker start coloring through the open spaces of the packages.
- 5. Stamp greeting in Black Memento Ink in the top left area of the mat.
- **6.** Attach the white finished mat to the Coastal Cabana Mat on the front of the card.
- **7.** Add Rhinestones to the bows and a few of the circles on the tall package.