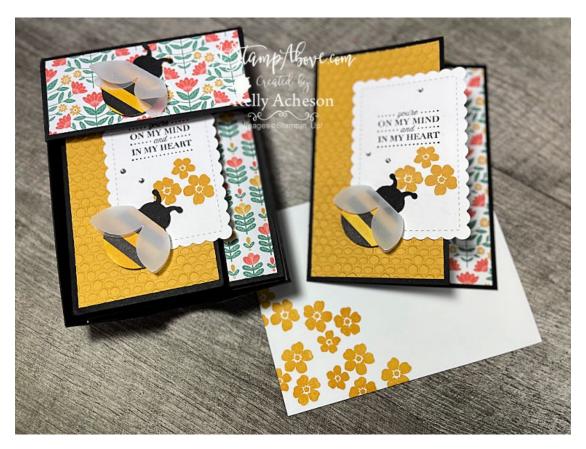

## **BUMBLEBEE CARD**

All images © Stampin' Up!®

Instructions for the Card:

- Fold on score line and burnish card base.
- Emboss Bumblebee layer in Hive 3D Embossing Folder. Adhere to card front.
- Add Basic White layer and DSP strip to inside of card.
- Stamp sentiment with Memento Black Ink on Basic White scalloped rectangle from Scalloped Contours Die. Stamp Bumblebee flowers and adhere to card front.
- Punch Basic Black bumblebee body and striped paper body. Color white stripes with Dark Daffodil Delight Stampin' Blend Marker and adhere to black body.
- Fold Vellum Cardstock in half and punch wings. Add to body with Mini Glue Dots. Adhere to card front with Stampin' Dimensionals.
- Embellish with Rhinestone Basic Jewels.

- Cut on lines according to template below. Fold and burnish all score lines.
- Add Tear & Tape to tabs and assemble box.
- Adhere DSP to box top and bumblebee with Stampin' Dimensionals.

VIDEO TUTORIAL LINK - CLICK HERE: <u>https://astampabove.typepad.com/my-blog/2022/03/</u> facebook-live-replay-30622.html