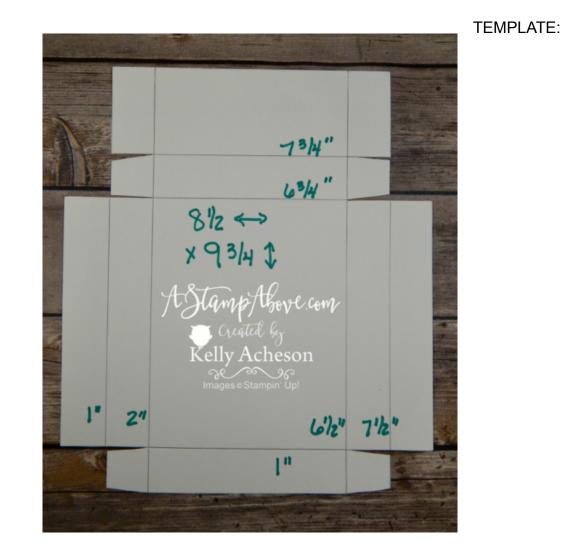

Cutting & Scoring for the Card:

- Basic Black 8 1/2" x 9 3/4" scored at 1" & 2" on the 9 3/4" side and 1", 6 3/4" & 7 3/4" on the 8 1/2" side.
- In Symmetry Designer Series Paper 1 3/4" x 4 1/4"

Instructions for the Card:

- Cut on lines according to template below. Fold and burnish all score lines.
- Add Tear & Tape to tabs and assemble box.
- Adhere DSP to box top and bumblebee with Stampin' Dimensionals.

VIDEO TUTORIAL LINK - CLICK HERE: <u>https://astampabove.typepad.com/my-blog/2022/03/</u> facebook-live-replay-30622.html