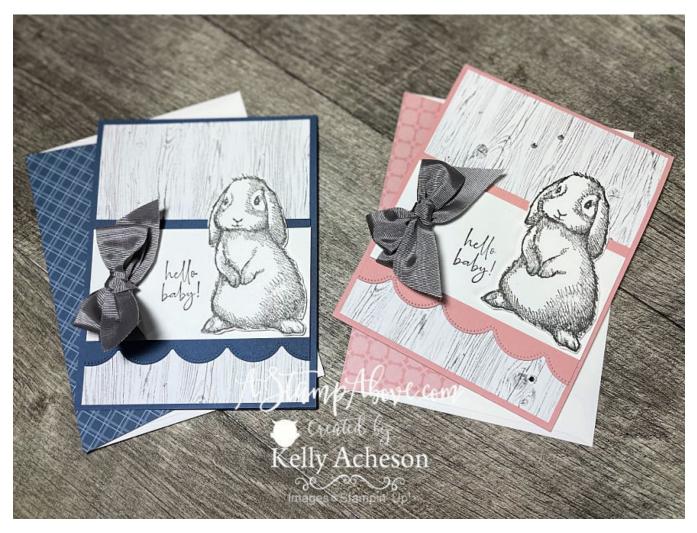

## **BUNNY BABY CARD**

All images © Stampin' Up!®

Instructions for the Card:

- Fold on score line and burnish card base.
- Stamp sentiment with Basic Gray Ink on 2 3/4" x 4" Basic White layer where shown.
- Die cut scalloped border die on 2 3/4" x 4" Misty Moonlight layer. Add to DSP layer and then to card front.
- Stamp bunny with Basic Gray Ink on Basic White scrap. Fussy cut. And add to card front with Stampin' Dimensionals.
- Add 3/4" DSP strip to 1" x 4" Misty Moonlight strip and then to 4" x 5 1/4" Basic White layer. Adhere to inside of card.

The pink card is Blushing Bride and embellished with Rhinestones.

VIDEO TUTORIAL LINK - CLICK HERE: <u>https://astampabove.typepad.com/my-blog/2022/03/</u> facebook-live-replay-30622.html