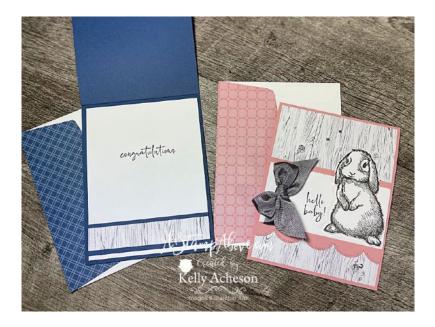

## **BUNNY BABY CARD**

All images © Stampin' Up!®

Instructions for the Card:

- Fold on score line and burnish card base.
- Stamp sentiment with Basic Gray Ink on 2 3/4" x 4" Basic White layer where shown.
- Die cut scalloped border die on 2 3/4" x 4" Misty Moonlight layer. Add to DSP layer and then to card front.
- Stamp bunny with Basic Gray Ink on Basic White scrap. Fussy cut. And add to card front with Stampin' Dimensionals.
- Add 3/4" DSP strip to 1" x 4" Misty Moonlight strip and then to 4" x 5 1/4" Basic White layer. Adhere to inside of card.