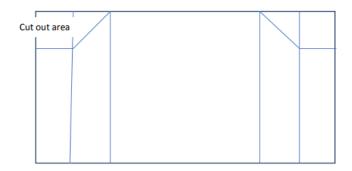

#### Base Cardstock

- Orchid Oasis 4 1/8" x 9 ½" score on long side at: 1 2 7 ½ 8 ½ and score on short side at 1"
- Orchid Oasis Two 2 ½" x 3" score at: ¾" 1 ¾" (mechanism)
- Orchid Oasis Two 2 ¾ x 3 5/8"
- Orchid Oasis Two 2 ¼ x 3 1/8"
- Wonderful World DSP Two 2 ½" x 3 3/8"
- Wonderful World DSP or White to stamp on Two 2" x 2 7/8"
- Basic White 4" x 5 3/8" (inside)