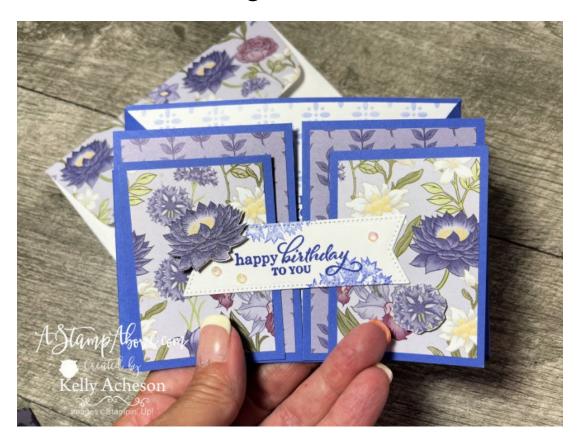

### **CARD** Instructions:

- Add DSP layers to Orchid Oasis layers measuring 2 ¾" x 3 5/8" and 2 ¼" x 3 1/8" (four panels).
- Fold mechanism layer on score lines and add to panels as shown in video.
- Use Decorative Masks to apply Orchid Oasis ink with Blending Brush to large white layer. Stamp with sentiment and adhere to inside.
- Stamp front sentiment with same ink and die cut with largest banner die from Stylish Shapes Dies. Add floral images to edges by stamping off once to lighten the ink. Add banner to left side of card front panel.
- Fussy cut a couple flowers from the DSP, cover with Wink of Stella and add to card with dimensionals as shown.
- Embellish with Iridescent Rhinestones.
- Cut 2 1/2" x 6" DSP layer to decorate envelope flap.