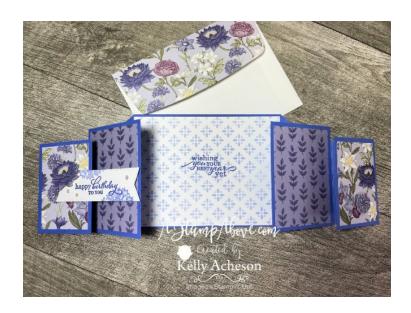

### **CARD** Instructions:

- Add DSP layers to Orchid Oasis layers measuring 2 ¾" x 3 5/8" and 2 ¼" x 3 1/8" (four panels).
- Fold mechanism layer on score lines and add to panels as shown in video.
- Use Decorative Masks to apply Orchid Oasis ink with Blending Brush to large white layer. Stamp with sentiment and adhere to inside.
- Stamp front sentiment with same ink and die cut with largest banner die from Stylish Shapes Dies. Add floral images to edges by stamping off once to lighten the ink. Add banner to left side of card front panel.
- Fussy cut a couple flowers from the DSP, cover with Wink of Stella and add to card with dimensionals as shown.
- Embellish with Iridescent Rhinestones.
- Cut 2 1/2" x 6" DSP layer to decorate envelope flap.