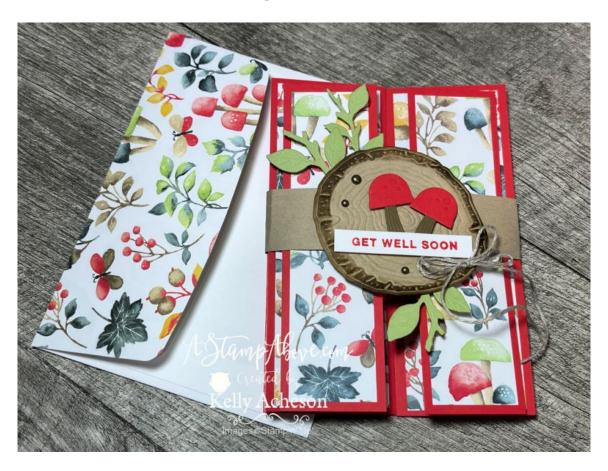

## Cutting & Scoring:

- Poppy Parade card base 5" x 7" scored at 1/2", 1 1/2", 5 1/2" & 6 1/2" on the long side and 1/2" to the first score line on the short side.
- Poppy Parade Large panel 2 @ 2" x 5 1/2"
- Poppy Parade Small panel 2 @ 1 1/2" x 5 1/4"
- Large DSP panel 1 3/4" x 5 1/4"
- Small DSP panel 1 1/4" x 5"
- Poppy Parade floating panel 2 @ 1 1/2" x 4 1/2" scored at 1/2" & 1" on short side
- Crumb Cake belly band 1" x 9 1/2" Basic White 3 3/4" x 4 3/4" & 3/8" strip for sentiment
- Scraps: Poppy Parade, Crumb Cake, Pear Pizzazz, Soft Suede

## Instructions:

- Fold card base on score lines and burnish with bone folder. See video for details.
- Add DSP layers to Poppy Parade panels.
- Fold and burnish floating panel layer see video for details.
- Stamp Basic White layer with Poppy Parade and Soft Suede for mushrooms. Adhere to inside.
- Die cut and emboss tree ring from Crumb Cake scrap. Sponge edges with Soft Suede Ink and Sponge
- Due cut elements from scraps and adhere to back of tree ring. Add to belly band with dimensionals.
- Stamp sentiment with Poppy Parade Ink on 3/8" Basic White strip. Trim to fit and add to tree ring with Mini Dimensionals.
- Tie linen bow and add with Mini Glue Dot.
- Embellish with Rustic Metallic Adhesive Backed Dots.
- Cut 2 1/2" x 6" DSP layer to decorate envelope flap.