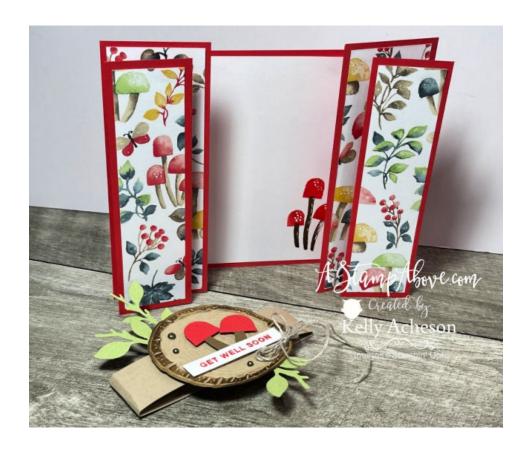

## Cutting & Scoring:

- Poppy Parade card base 5" x 7" scored at 1/2", 1 1/2", 5 1/2" & 6 1/2" on the long side and 1/2" to the first score line on the short side.
- Poppy Parade Large panel 2 @ 2" x 5 1/2"
- Poppy Parade Small panel 2 @ 1 1/2" x 5 1/4"
- Large DSP panel 1 3/4" x 5 1/4"
- Small DSP panel 1 1/4" x 5"
- Poppy Parade floating panel 2 @ 1 1/2" x 4 1/2" scored at 1/2" & 1" on short side
- Crumb Cake belly band 1" x 9 1/2" Basic White 3 3/4" x 4 3/4" & 3/8" strip for sentiment
- Scraps: Poppy Parade, Crumb Cake, Pear Pizzazz, Soft Suede

## Instructions:

- Fold card base on score lines and burnish with bone folder. See video for details.
- Add DSP layers to Poppy Parade panels.
- Fold and burnish floating panel layer see video for details.
- Stamp Basic White layer with Poppy Parade and Soft Suede for mushrooms. Adhere to inside.
- Die cut and emboss tree ring from Crumb Cake scrap. Sponge edges with Soft Suede Ink and Sponge
- Due cut elements from scraps and adhere to back of tree ring. Add to belly band with dimensionals.
- Stamp sentiment with Poppy Parade Ink on 3/8" Basic White strip. Trim to fit and add to tree ring with Mini Dimensionals.
- Tie linen bow and add with Mini Glue Dot.
- Embellish with Rustic Metallic Adhesive Backed Dots.
- Cut 2 1/2" x 6" DSP layer to decorate envelope flap.