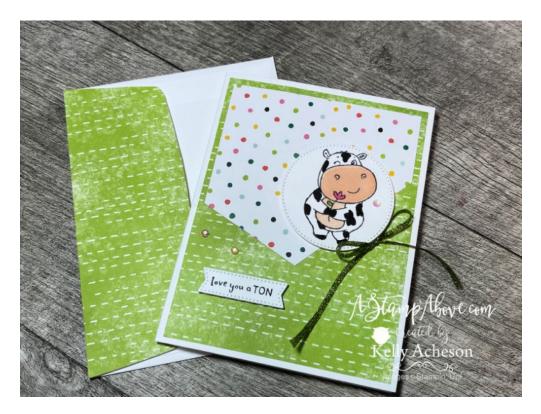

Cutting & Scoring:

- Basic White Think 5 1/2" x 8 1/2" scored at 4 1/4"
- DSP 4" x 5 1/4" & 3 1/2" x 3 3/4"
- Basic White scrap

Instructions:

- Mark center of 3 1/2" x 3 3/4" DSP layer on the bottom of the long side. Cut from mark to 1 1/2" from top
  on right side and 2 1/2" from the left side.
- Adhere polkadot DSP layer to 4" x 5 1/4" green DSP layer and then to card front.
- Stamp sentiment an hippo with Memento Black ink on Basic White scraps. Die cut with 2" circle and smallest banner die.
- Color in hippo with Blends and Basic Black Stampin' Write Marker to make it a cow.
- Adhere both to card front with dimensionals.
- Add bow with Mini Glue Dot.
- Embellish with Iridescent Rhinestone Jewels.
- Cut 2 1/2" x 6" DSP layer to decorate envelope flap.