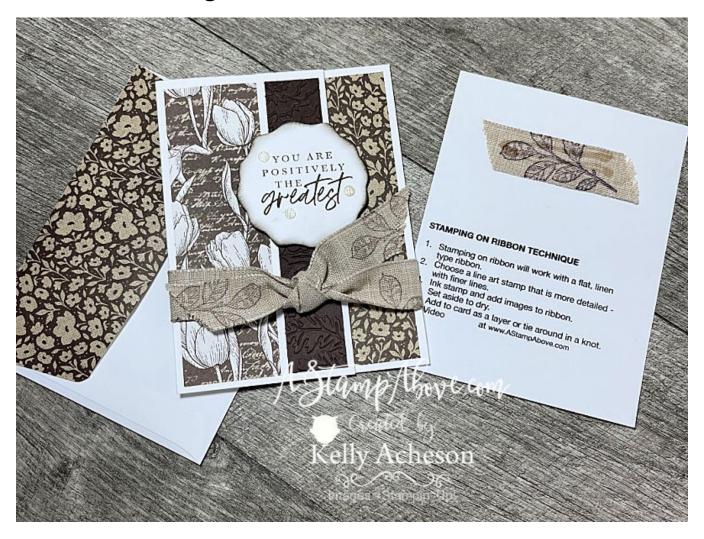

## Cutting & Scoring:

- Basic White Thick 8 1/2" x 5 1/2" scored at 4 1/4" & 7 1/4"
- Abigail Rose DSP 2 3/4" x 5 1/4", 1 1/4" x 5 1/4" & 2 1/2" x 6 (envelope flap)
- Early Espresso 1" x 5 1/4"
- Basic White scrap

## Instructions:

- Fold score lines on Basic White Thick card base.
- Stamp sentiment inside card with Early Espresso Ink.
- Add DSP layers where shown.
- Emboss Early Espresso strip with Pretty Flowers Embossing Folder and adhere to panel.
- Stamp sentiment with Early Espresso Ink on Basic White scrap and punch with Decorative Circle Punch.
- Sponge edges with Sponge Dauber and Early Espresso Ink. Add to center panel with dimensionals.
- Stamp 16" length of ribbon with Early Espresso Ink and leaf image.
- Tie ribbon around card like a belly band.
- Embellish with Elegant Faceted Gems.
- Cut 2 1/2" x 6" DSP layer to decorate envelope flap.