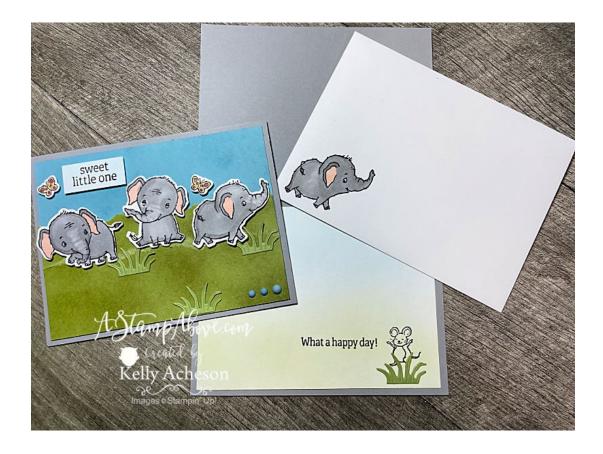

## Instructions:

- Use Blending Brushes to add ink to Balmy Blue and Pear Pizzazz layers. Tear Pear Pizzazz layer down for middle and adhere to Balmy Blue layer and then to card front. Add a little So Saffron ink to bottom of inside layer with Blending Brush before stamping mouse and sentiment.
- Stamp mouse & sentiment on inside Basic White layer, stamp elephants on Basic White scrap and color with Petal Pink and Smokey Slate Stampin' Blend Markers. Color butterflies with Lt Daffodil Delight and Lt Rich Razzleberry Stampin' Blend Markers. Add a little Balmy Blue ink to Basic White scrap, stamp sentiment and cut out. Add all elements to card front with Dimensionals.
- Die cut 4 patches of grass from Pear Pizzazz scrap. Add three to card front and one over bottom of mouse on inside Basic White layer.
- Embellish with Solid Faceted Gems.