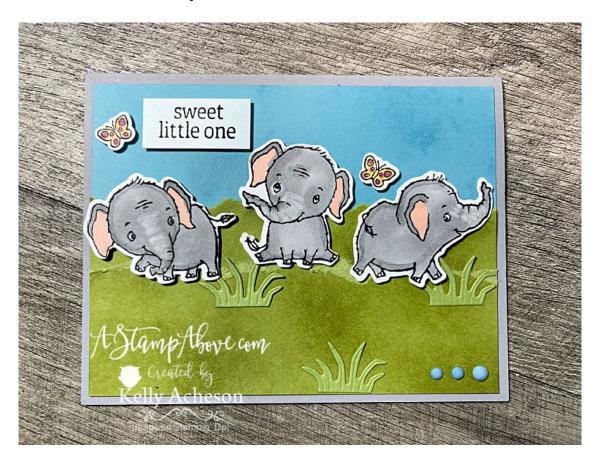

## Cutting & Scoring:

- Smoky Slate 8 1/2" x 5 1/2"
- Balmy Blue 4" x 5 1/4"
- Pear Pizzazz 2 1/2" x 5 1/4" & scrap
- Basic White scrap

## Instructions:

- Use Blending Brushes to add ink to Balmy Blue and Pear Pizzazz layers. Tear Pear Pizzazz layer down for middle and adhere to Balmy Blue layer and then to card front. Add a little So Saffron ink to bottom of inside layer with Blending Brush before stamping mouse and sentiment.
- Stamp mouse & sentiment on inside Basic White layer, stamp elephants on Basic White scrap and color with Petal Pink and Smokey Slate Stampin' Blend Markers. Color butterflies with Lt Daffodil Delight and Lt Rich Razzleberry Stampin' Blend Markers. Add a little Balmy Blue ink to Basic White scrap, stamp sentiment and cut out. Add all elements to card front with Dimensionals.
- Die cut 4 patches of grass from Pear Pizzazz scrap. Add three to card front and one over bottom of mouse on inside Basic White layer.
- Embellish with Solid Faceted Gems.