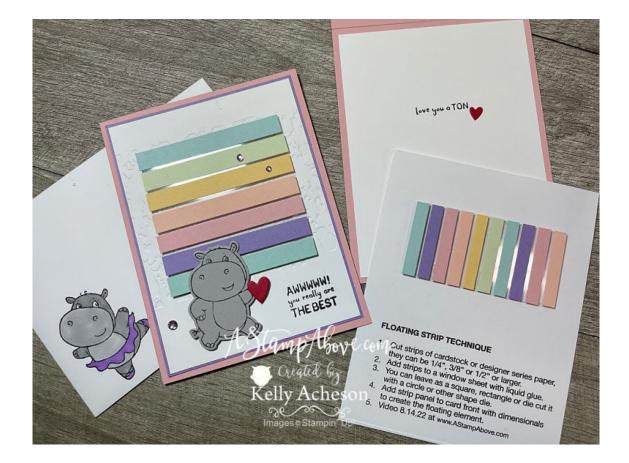

## Floating Strip Technique Card

All images © Stampin' Up!®

Product List - click on any items below to go to my store and see the details:

- Hippest Hippos Cling Stamp Set (English) [159921] \$0.00
- <u>Hippo Dies [159928] \$0.00</u>
- <u>Window Sheets [142314] \$5.00</u>
- Stripes & Splatters 3 D Embossing Folders [157980] \$10.00
- Blushing Bride 8-1/2" X 11" Cardstock [131198] \$9.25
- Highland Heather 8-1/2" X 11" Cardstock [146986] \$9.25
- Basic White 8 1/2" X 11" Cardstock [159276] \$10.25
- Pool Party 8-1/2" X 11" Cardstock [122924] \$9.25
- Petal Pink 8-1/2" X 11" Cardstock [146985] \$9.25
- So Saffron 8-1/2" X 11" Cardstock [105118] \$9.25
- Soft Sea Foam 8-1/2" X 11" Cardstock [146988] \$9.25
- Smoky Slate 8-1/2" X 11" Cardstock [131202] \$9.25
- Real Red 8-1/2" X 11" Cardstock [102482] \$9.25
- Rhinestone Basic Jewels [144220] \$6.00
- Highland Heather Stampin' Blends Combo Pack [154887] \$9.00
- Tuxedo Black Memento Ink Pad [132708] \$6.00
- Stampin' Cut & Emboss Machine [149653] \$125.00
- Paper Trimmer [152392] \$25.00

- <u>Take Your Pick [144107] \$10.00</u>
- <u>Stampin' Pierce Mat [126199] \$5.00</u>
- Multipurpose Liquid Glue [110755] \$4.00
- Mini Stampin' Dimensionals [144108] \$4.25

Cutting & Scoring:

- Blushing Bride 11" x 4 1/4" scored at 5 1/2"
- Highland Heather 4" x 5 1/4"
- Basic White 3 7/8" x 5 1/8" & 4" x 5 1/4" (inside)
- Scraps: Smokey Slate & Real Red
- Window Sheet 3" x 3"
- Strips: 3/8" x 3" Pool Party, Highland Heather, Blushing Bride, Petal Pink, So Saffron, and Soft Sea Foam

Instructions:

- Add 3/8" strips of cardstock to Window Sheet layer with liquid glue.
- Emboss smaller Basic White layer with Splatter Embossing Folder. Adhere to Highland Heather layer and then to card front.
- Add Window Sheet layer to card front with Mini Dimensionals.
- Stamp hippo on Smoky Slate scrap and die cut. Die cut hearts from Real Red scrap.
- Stamp sentiment with black ink and add hippo and heart with Mini Dimensionals.
- · Color rhinestones with dark Blend Marker and embellish card front.