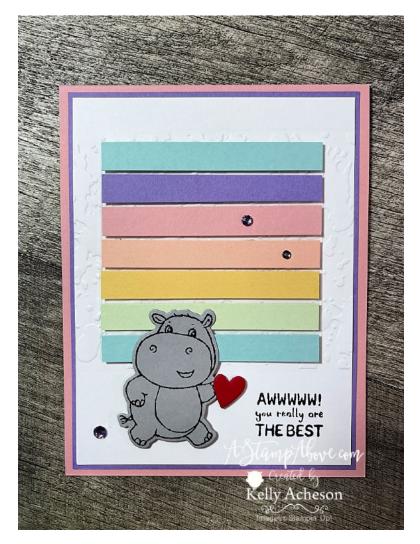

## Floating Strip Technique Card

All images © Stampin' Up!®

Product List - click on any items below to go to my store and see the details:

- Hippest Hippos Cling Stamp Set (English) [159921] \$0.00
- <u>Hippo Dies [159928] \$0.00</u>
- <u>Window Sheets [142314] \$5.00</u>
- Stripes & Splatters 3 D Embossing Folders [157980] \$10.00
- Blushing Bride 8-1/2" X 11" Cardstock [131198] \$9.25
- Highland Heather 8-1/2" X 11" Cardstock [146986] \$9.25
- Basic White 8 1/2" X 11" Cardstock [159276] \$10.25
- Pool Party 8-1/2" X 11" Cardstock [122924] \$9.25
- Petal Pink 8-1/2" X 11" Cardstock [146985] \$9.25
- So Saffron 8-1/2" X 11" Cardstock [105118] \$9.25
- Soft Sea Foam 8-1/2" X 11" Cardstock [146988] \$9.25
- Smoky Slate 8-1/2" X 11" Cardstock [131202] \$9.25
- Real Red 8-1/2" X 11" Cardstock [102482] \$9.25
- Rhinestone Basic Jewels [144220] \$6.00
- Highland Heather Stampin' Blends Combo Pack [154887] \$9.00
- Tuxedo Black Memento Ink Pad [132708] \$6.00
- Stampin' Cut & Emboss Machine [149653] \$125.00
- Paper Trimmer [152392] \$25.00

- <u>Take Your Pick [144107] \$10.00</u>
- <u>Stampin' Pierce Mat [126199] \$5.00</u>
- Multipurpose Liquid Glue [110755] \$4.00
- Mini Stampin' Dimensionals [144108] \$4.25

Cutting & Scoring:

- Blushing Bride 11" x 4 1/4" scored at 5 1/2"
- Highland Heather 4" x 5 1/4"
- Basic White 3 7/8" x 5 1/8" & 4" x 5 1/4" (inside)
- Scraps: Smokey Slate & Real Red
- Window Sheet 3" x 3"
- Strips: 3/8" x 3" Pool Party, Highland Heather, Blushing Bride, Petal Pink, So Saffron, and Soft Sea Foam

Instructions:

- Add 3/8" strips of cardstock to Window Sheet layer with liquid glue.
- Emboss smaller Basic White layer with Splatter Embossing Folder. Adhere to Highland Heather layer and then to card front.
- Add Window Sheet layer to card front with Mini Dimensionals.
- Stamp hippo on Smoky Slate scrap and die cut. Die cut hearts from Real Red scrap.
- Stamp sentiment with black ink and add hippo and heart with Mini Dimensionals.
- · Color rhinestones with dark Blend Marker and embellish card front.