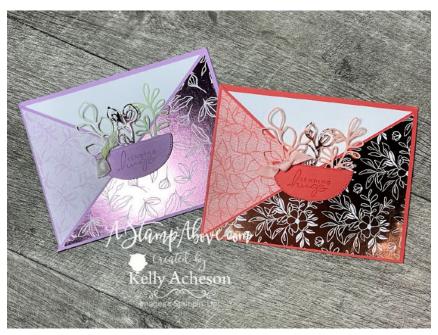

## Cutting & Scoring:

- Calypso Coral 11" x 4 1/4" scored at 5 1/2" & scrap
- Splendid Day Specialty DSP 4" x 5 1/4" & 3/4" x 5 1/4" & scrap
- Basic White 4" x 5 1/4"
- Petal Pink scrap

## Instructions:

- Fold and burnish card base. Cut front right scored line to bottom left corner.
- Cut DSP layer in half at an angle. Add half to the front card base panel and the other half to triangular panel as shown.
- Adhere triangular panel to card front.
- Add 3/4" x 5 1/4" DSP strip to white layer and then to inside of card.
- Stamp sentiment with Calypso Coral Ink on Calypso Coral scrap. Die cut.
- Die cut leaf sprigs from Petal Pink scrap and DSP scrap.

  Attach to back of sentiment layer with mini glue dots and add to card front with dimensionals.
- Tie ribbon in a knot. Add to sentiment layer with mini glue dot.
- Stamp envelope to match.

VIDEO TUTORIAL LINK - CLICK HERE: https://astampabove.typepad.com/my-blog/2022/08/facebooklive-replay-82822.html