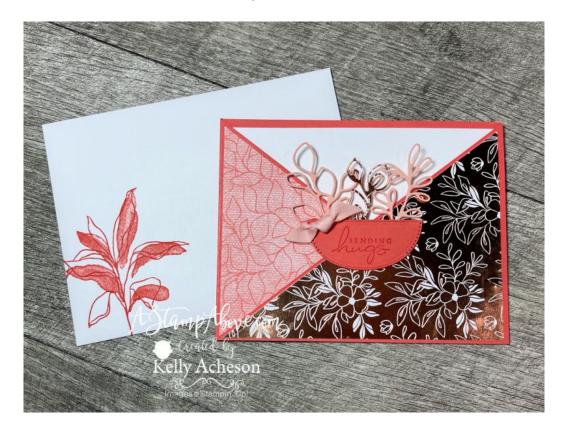

## Cutting & Scoring:

- Calypso Coral 11" x 4 1/4" scored at 5 1/2" & scrap
- Splendid Day Specialty DSP 4" x 5 1/4" & 3/4" x 5 1/4" & scrap
- Basic White 4" x 5 1/4"
- Petal Pink scrap

## Instructions:

- Fold and burnish card base. Cut front right scored line to bottom left corner.
- Cut DSP layer in half at an angle. Add half to the front card base panel and the other half to triangular panel as shown.
- Adhere triangular panel to card front.
- Add 3/4" x 5 1/4" DSP strip to white layer and then to inside of card.
- Stamp sentiment with Calypso Coral Ink on Calypso Coral scrap. Die cut.
- Die cut leaf sprigs from Petal Pink scrap and DSP scrap.

  Attach to back of sentiment layer with mini glue dots and add to card front with dimensionals.
- Tie ribbon in a knot. Add to sentiment layer with mini glue dot.
- Stamp envelope to match.

VIDEO TUTORIAL LINK - CLICK HERE: https://astampabove.typepad.com/my-blog/2022/08/facebooklive-replay-82822.html