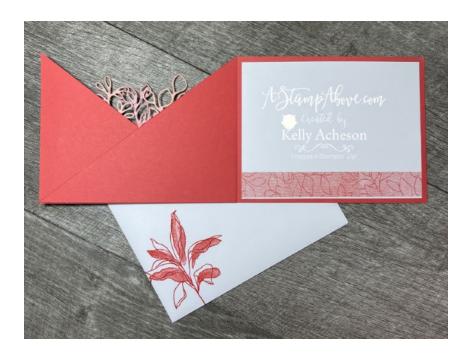

## Instructions:

- Fold and burnish card base. Cut front right scored line to bottom left corner.
- Cut DSP layer in half at an angle. Add half to the front card base panel and the other half to triangular panel as shown.
- Adhere triangular panel to card front.
- Add 3/4" x 5 1/4" DSP strip to white layer and then to inside of card.
- Stamp sentiment with Calypso Coral Ink on Calypso Coral scrap. Die cut.
- Die cut leaf sprigs from Petal Pink scrap and DSP scrap.

  Attach to back of sentiment layer with mini glue dots and add to card front with dimensionals.
- Tie ribbon in a knot. Add to sentiment layer with mini glue dot.
- Stamp envelope to match.

VIDEO TUTORIAL LINK - CLICK HERE: https://astampabove.typepad.com/my-blog/2022/08/facebooklive-replay-82822.html