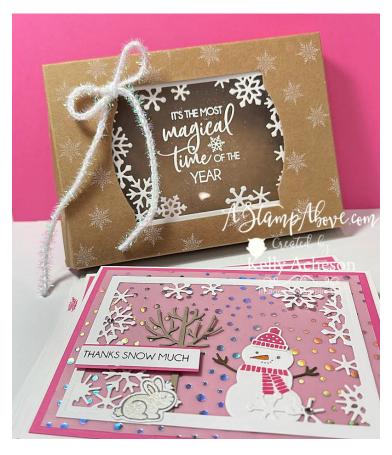

### Cutting & Scoring:

Basic White - 3 3/4" x 5"

### Instructions:

- Stamp snowflake on Kraft Gift Box and allow to dry or heat set with Heat Tool.
- Wipe Embossing Buddy over window of box. Stamp sentiment with VersaMark Ink. Add White Embossing Powder and heat set.
- Die cut snowflake frame from Basic White layer and add to back of box window.
- Tie Iridescent Trim bow and add to box with Mini Glue Dot.
- This will be a gift of 4 identical cards with stamped envelopes.