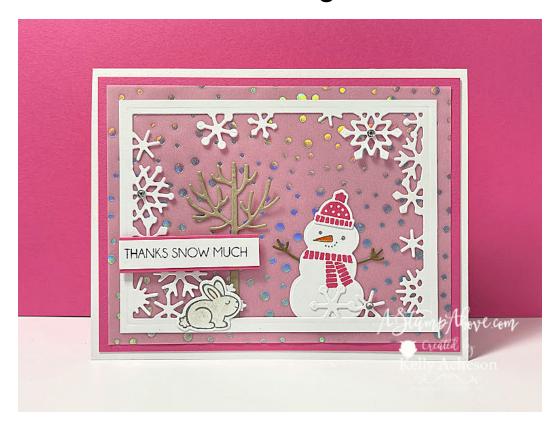

### Cutting & Scoring:

- Basic White Thick 8-1/2" x 5-1/2" scored at 4-1/4"
- Basic White 4 5/8" x 3 3/8", 3/8" x 2" & scrap
- Polished Pink 4" x 5 1/4" & 1/2" x 2"
- Snowflake Specialty Vellum 5 x 3 3/4"
- Crumb Cake scrap
- Soft Suede scrap

#### Instructions:

- Stamp hat with Polished Pink Ink and bunny with Smokey Slate Ink on Basic White scrap. Die cut snowman from Basic White scrap and stamp face with Smokey Slate and scarf with Polished Pink. Die cut tree tree from Crumb Cake scrap and both arms from Soft Suede scrap.
- Color snowman nose with Dark Pumpkin Pie Stampin' Blend and bunny ear with Light Petal Pink Stampin' Blend Marker. Add arms to back of snowman and hat to head.
- Die cut snowflake frame from 4 5/8" x 3 3/8" Basic White layer. Adhere to Vellum layer. Adhere Vellum layer to Polish Pink layer by adding liquid glue behind the snowflake frame.
- Add tree and snowman where shown. Apply Wink of Stella to bunny and adhere to card front.
- Stamp sentiment with Smokey Slate Ink on 3/8" Basic White strip. Adhere to Polished Pink strip and add to card front with Mini Stampin' Dimensionals. Embellish with Rhinestone Basic Jewels.
- Stamp envelope flap with Polished Pink Ink and small snowflake from Joyful Flurry.